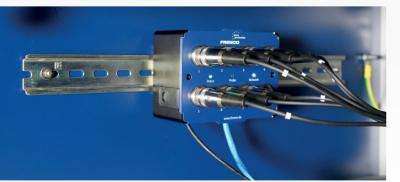

## FMB - the connection between measuring device and software

The built-in DHCP server ensures easy commissioning. Due to its compact design, the FMB can be mounted on top-hat rails to save space.