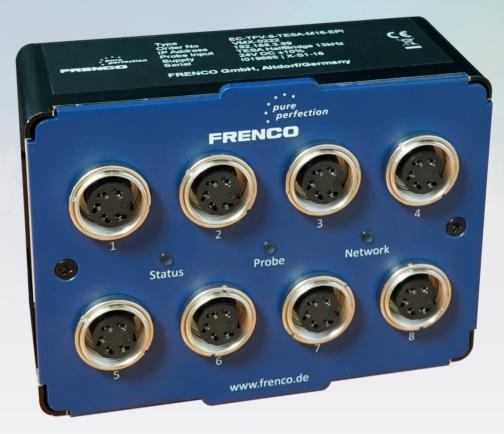

## FMB - the connection between measuring device and software

The built-in DHCP server ensures easy commissioning. Due to its compact design, the FMB can be mounted on top-hat rails to save space.

## The advantages in overview:

- compact design
- eight inductive inputs
- built-in DHCP server for easy commissioning
- Data communication via standardized Ethernet/TCP-IP
- modular expandable
- space-saving and tidy installation
- cost effective alternative to MEG32